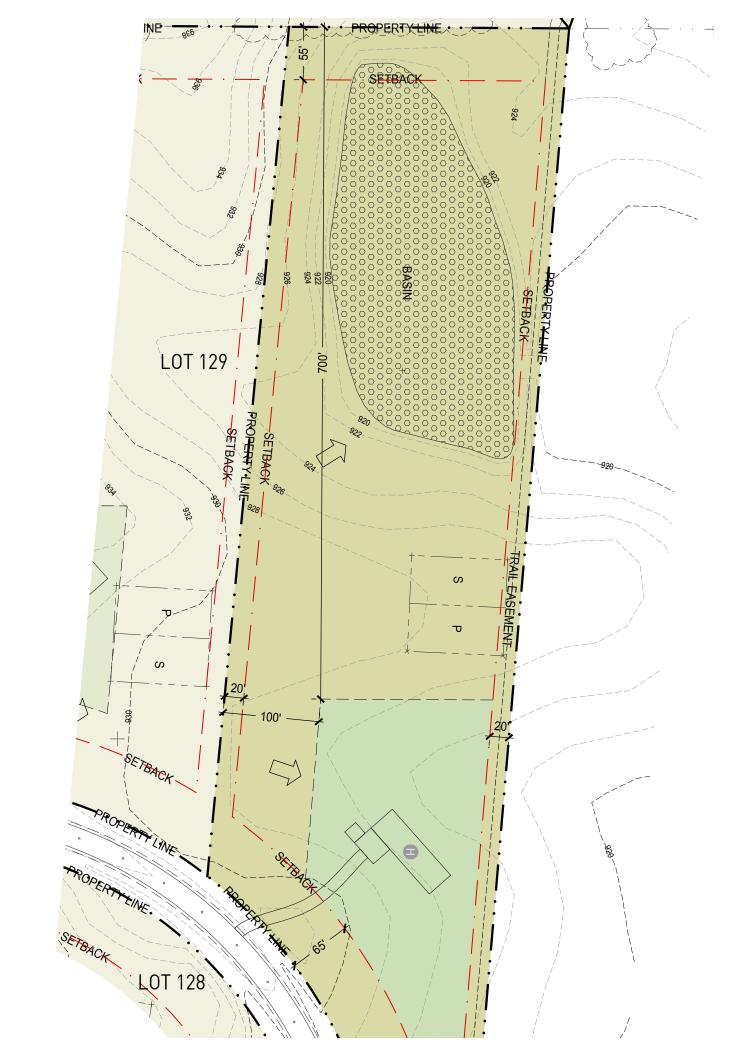

Lot 130 is bordered to the North by the farm at White Oaks Savanna with prairie views from the West through to the South.

Marketing Lot Number

Lot 130

**Lot Characteristics** 

Lot Area 7.20 Acres

**Site Restrictions** 

Setbacks Front - 65'

Rear - 55'

Side- Interior - 20' Side- Corner - 65'

Easements Refer to site plan for easements 10' utilities easement along each property line

Wetland Buffers Refer to site plan for boundary

## **Notes**

See design guidelines for additional information

See City of Grant Zoning and Building Code for additional information and requirements

MAX HOMESITE AREA: 1/2 ACRE

VERSION 1: 02/09/2022 NOT FOR CONSTRUCTION.
THE DEVELOPERS RESERVE THE RIGHT TO AMEND ANY
ASPECT OF THESE TECHNICAL LOT DRAWINGS AT ANYTIME
WITHOUT PRIOR NOTICE. TOPOGRAPHICAL INFORMATION
FOR CONCEPTUAL DESIGN PURPOSES ONLY.