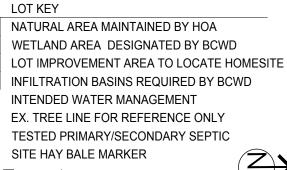

## **Notes**

See design guidelines for additional information

See City of Grant Zoning and Building Code for additional information and requirements

MAX HOMESITE AREA: 1/2 ACRE

VERSION 1: 02/09/2022 NOT FOR CONSTRUCTION.
THE DEVELOPERS RESERVE THE RIGHT TO AMEND ANY
ASPECT OF THESE TECHNICAL LOT DRAWINGS AT ANYTIME
WITHOUT PRIOR NOTICE. TOPOGRAPHICAL INFORMATION
FOR CONCEPTUAL DESIGN PURPOSES ONLY.