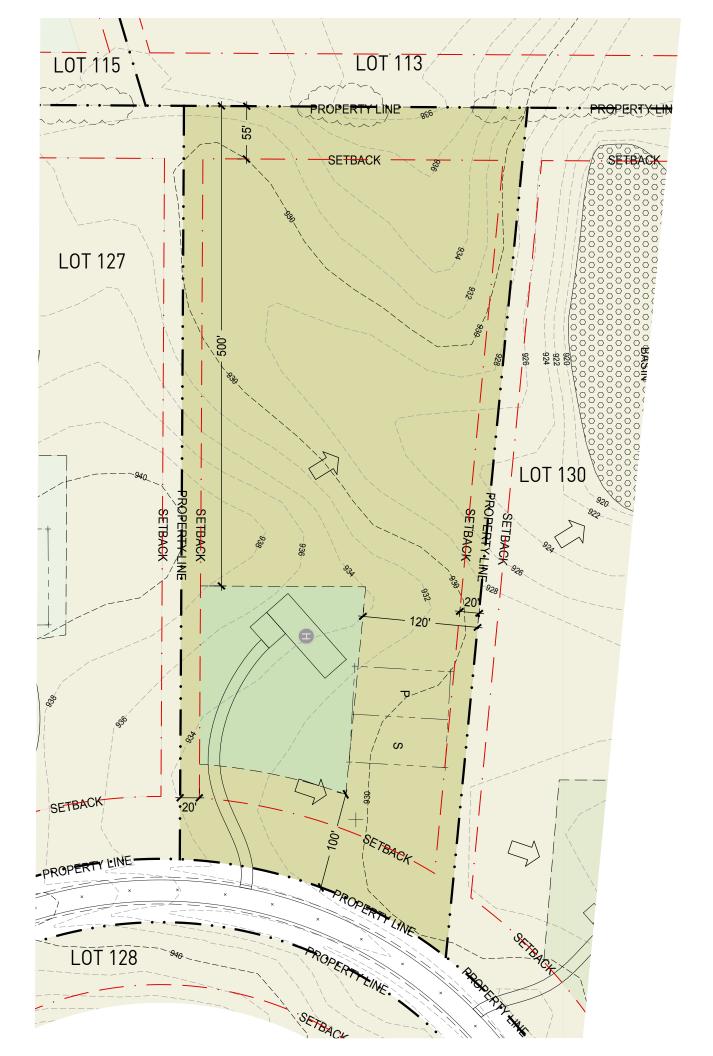

Lot 129 is immersed in 360 degree views of restored prairie, with particularly beautiful views to the West and Northwest.

## Lot Characteristics

Lot Area

## Site Restrictions

| Setbacks        | Front - 65'                                     |
|-----------------|-------------------------------------------------|
|                 | Rear - 55'                                      |
|                 | Side- Interior - 20'                            |
|                 | Side- Corner - 65'                              |
| Easements       | Refer to site plan for easements                |
|                 | 10' utilities easement along each property line |
| Wetland Buffers | Refer to site plan for boundary                 |

6.03 Acres

### Notes

1/2 ACRE

FOR CONCEPTUAL DESIGN PURPOSES ONLY.

See design guidelines for additional information See City of Grant Zoning and Building Code for additional information and requirements

0' 50'

100'

NATURAL AREA MAINTAINED BY HOA WETLAND AREA DESIGNATED BY BCWD LOT IMPROVEMENT AREA TO LOCATE HOMESITE INFILTRATION BASINS REQUIRED BY BCWD INTENDED WATER MANAGEMENT EX. TREE LINE FOR REFERENCE ONLY TESTED PRIMARY/SECONDARY SEPTIC SITE HAY BALE MARKER