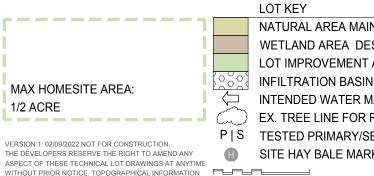

### Notes

1/2 ACRE

FOR CONCEPTUAL DESIGN PURPOSES ONLY.

See design guidelines for additional information See City of Grant Zoning and Building Code for additional information and requirements

0' 50'

100'

NATURAL AREA MAINTAINED BY HOA WETLAND AREA DESIGNATED BY BCWD LOT IMPROVEMENT AREA TO LOCATE HOMESITE INFILTRATION BASINS REQUIRED BY BCWD INTENDED WATER MANAGEMENT EX. TREE LINE FOR REFERENCE ONLY TESTED PRIMARY/SECONDARY SEPTIC SITE HAY BALE MARKER