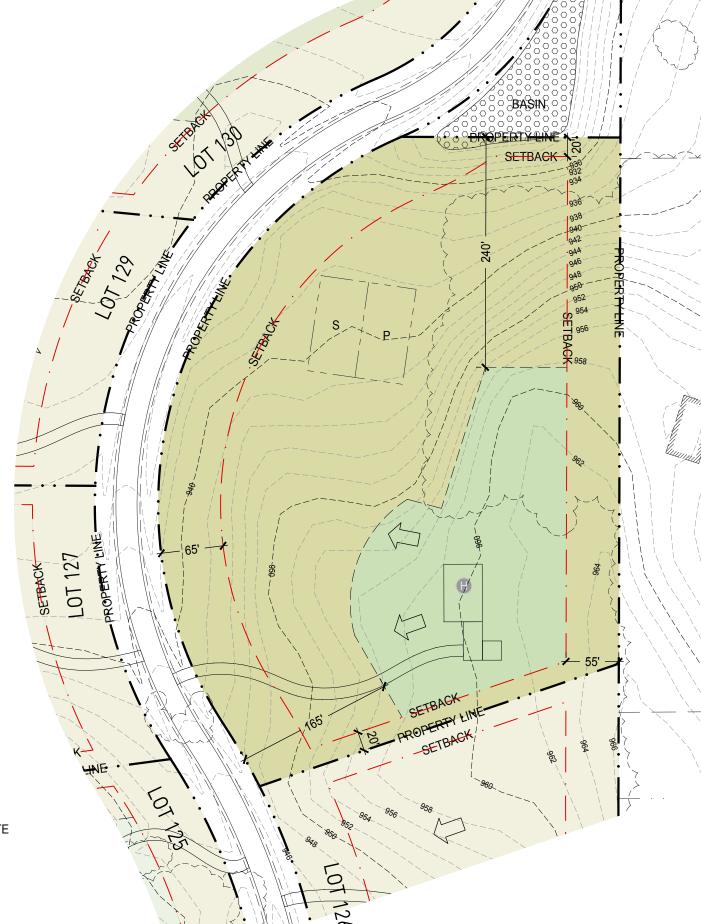

Lot 128 is on a promontory site with a wooded grove to the North and East, with sweeping views from the East southerly through the West to the Northwest.

**Marketing Lot** Number

Lot 128

**Lot Characteristics** 

Lot Area 6.05 Acres

**Site Restrictions** 

Setbacks Front - 65' Rear - 55'

Side-Interior - 20' Side- Corner - 65'

Easements Refer to site plan for easements

10' utilities easement along each property line

Wetland Buffers Refer to site plan for boundary

LOT KEY

NATURAL AREA MAINTAINED BY HOA WETLAND AREA DESIGNATED BY BCWD LOT IMPROVEMENT AREA TO LOCATE HOMESITE INFILTRATION BASINS REQUIRED BY BCWD INTENDED WATER MANAGEMENT EX. TREE LINE FOR REFERENCE ONLY TESTED PRIMARY/SECONDARY SEPTIC SITE HAY BALE MARKER

THE DEVELOPERS RESERVE THE RIGHT TO AMEND ANY ASPECT OF THESE TECHNICAL LOT DRAWINGS AT ANYTIME WITHOUT PRIOR NOTICE, TOPOGRAPHICAL INFORMATION FOR CONCEPTUAL DESIGN PURPOSES ONLY.

MAX HOMESITE AREA:

1/2 ACRE