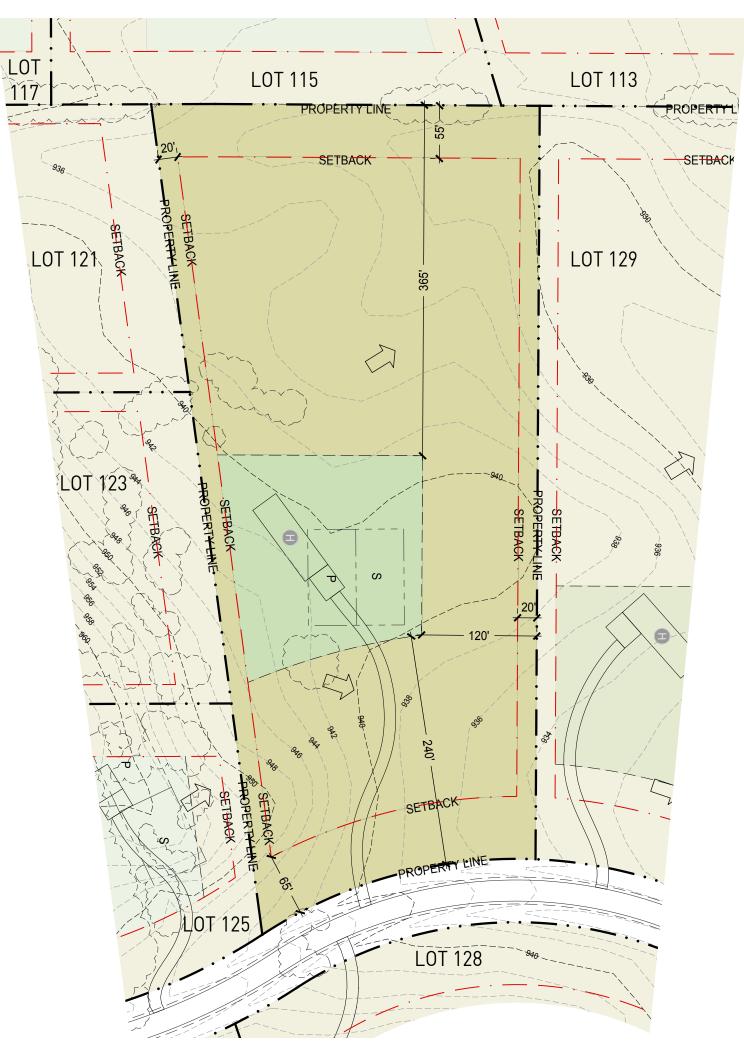

Lot 127 has it's homesite positioned on the foot of a partially wooded hill to the South providing a very private yard to the south of the home. This lot has 180 degree views from the East through the North to the West over prairie and farmland, with particularly long views to the Northwest.

## Lot Characteristics

Lot Area 6.47 Acres

## Site Restrictions

| Setbacks        | Front - 65'                                     |
|-----------------|-------------------------------------------------|
|                 | Rear - 55'                                      |
|                 | Side- Interior - 20'                            |
|                 | Side- Corner - 65'                              |
| Easements       | Refer to site plan for easements                |
|                 | 10' utilities easement along each property line |
| Wetland Buffers | Refer to site plan for boundary                 |

Lot 127

## Notes

MAX HOMESITE AREA:

FOR CONCEPTUAL DESIGN PURPOSES ONLY.

1/2 ACRE

See design guidelines for additional information See City of Grant Zoning and Building Code for additional information and requirements