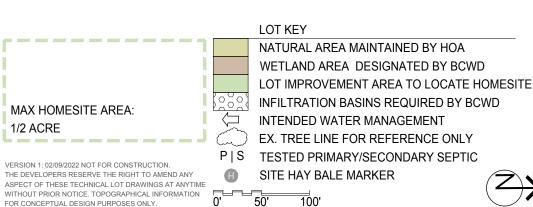

## Notes

MAX HOMESITE AREA:

FOR CONCEPTUAL DESIGN PURPOSES ONLY.

1/2 ACRE

See design guidelines for additional information See City of Grant Zoning and Building Code for additional information and requirements

## Site Restrictions

| Setbacks        | Front - 65'                                     |
|-----------------|-------------------------------------------------|
|                 | Rear - 55'                                      |
|                 | Side- Interior - 20'                            |
|                 | Side- Corner - 65'                              |
| Easements       | Refer to site plan for easements                |
|                 | 10' utilities easement along each property line |
| Wetland Buffers | Refer to site plan for boundary                 |