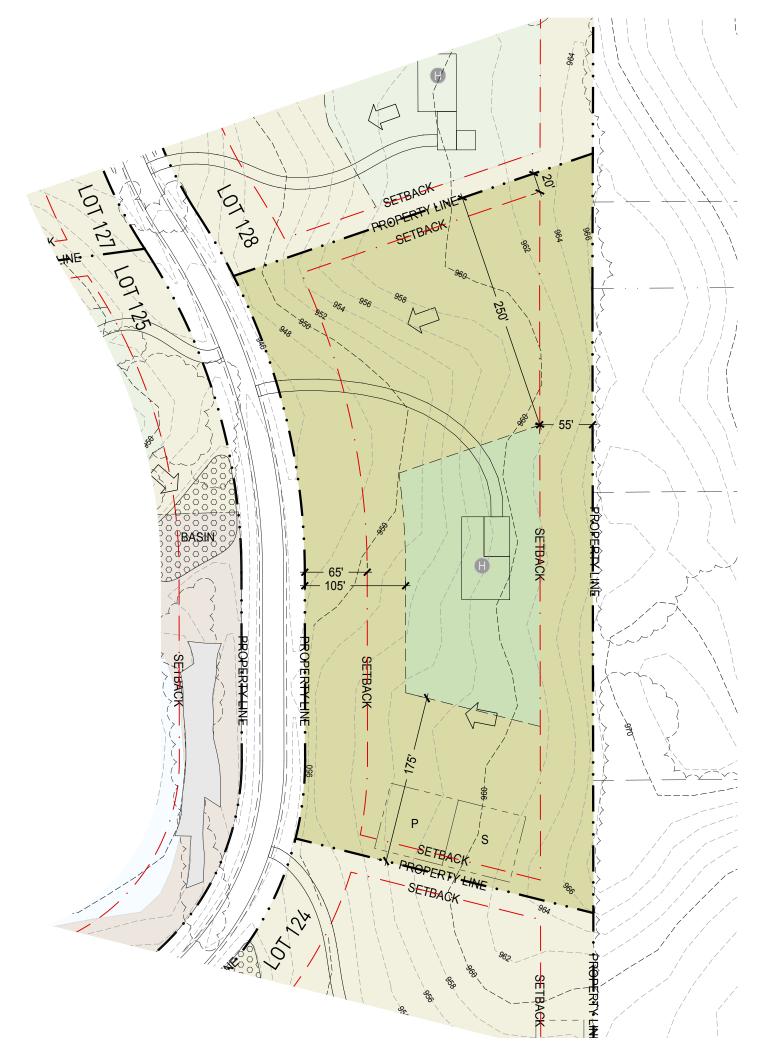

Lot 126 is wide lot with the homesite positioned well above the roadway on the West. The East lot boundary has a mature grove of pine trees with 180 degree views of the sweeping prairie and woods from the Southwest through the North, with very striking long Northwest views over the prairie and farmland.

**Marketing Lot** Number

**Lot Characteristics** 

Lot Area 5.04 Acres

**Site Restrictions** 

Setbacks

Front - 65' Rear - 55'

Side-Interior - 20'

Side-Corner - 65' Refer to site plan for easements

10' utilities easement along each property line

Wetland Buffers Refer to site plan for boundary

## **Notes**

See design guidelines for additional information

See City of Grant Zoning and Building Code for additional information and requirements

NATURAL AREA MAINTAINED BY HOA WETLAND AREA DESIGNATED BY BCWD LOT IMPROVEMENT AREA TO LOCATE HOMESITE INFILTRATION BASINS REQUIRED BY BCWD INTENDED WATER MANAGEMENT EX. TREE LINE FOR REFERENCE ONLY TESTED PRIMARY/SECONDARY SEPTIC

VERSION 1: 02/09/2022 NOT FOR CONSTRUCTION. THE DEVELOPERS RESERVE THE RIGHT TO AMEND ANY ASPECT OF THESE TECHNICAL LOT DRAWINGS AT ANYTIME WITHOUT PRIOR NOTICE, TOPOGRAPHICAL INFORMATION

MAX HOMESITE AREA:

1/2 ACRE

FOR CONCEPTUAL DESIGN PURPOSES ONLY.