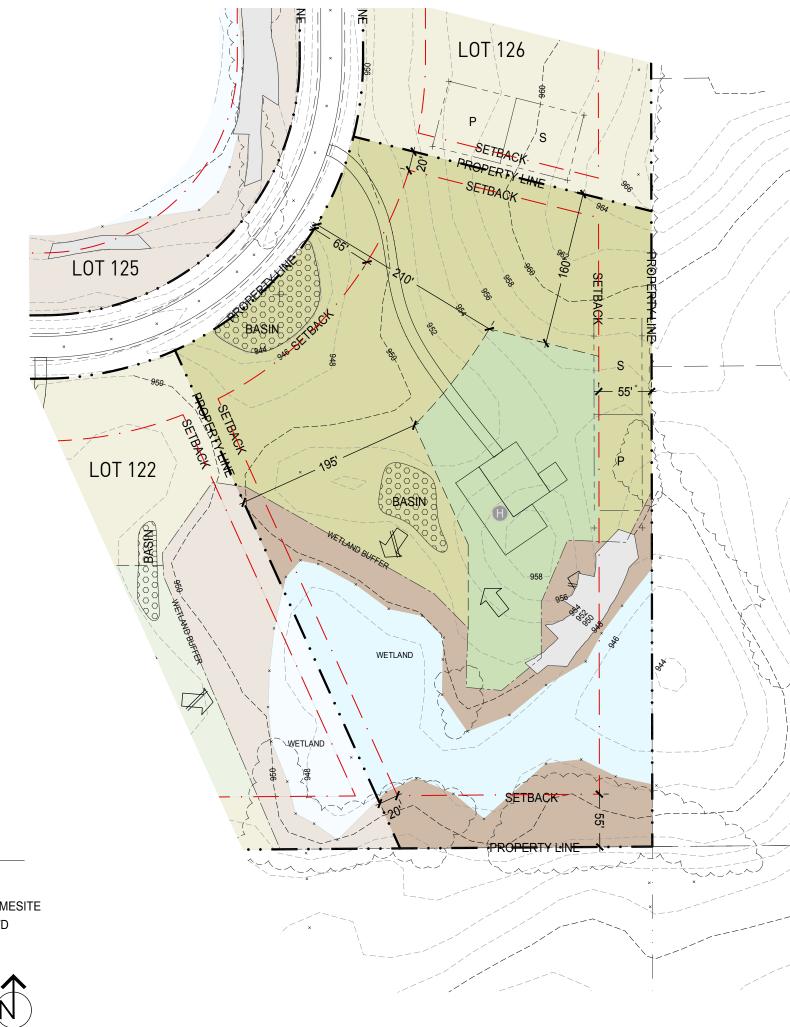

The homesite for Lot 124 is uniquely positioned on a peninsula in a wetland that surrounds the site across the South. The southern lot line is comprised mostly of mature oak trees, with broad prairie views from the Southwest through the Northwest to the Northeast.

Marketing Lot Number

Lot 124

**Lot Characteristics** 

ot Area 6.15 Acres

**Site Restrictions** 

Setbacks Front - 65'

Rear - 55' Side- Interior - 20'

Side- Corner - 65'

ements Refer to site plan for easements

10' utilities easement along each property line

Wetland Buffers Refer to site plan for boundary

-----

MAX HOMESITE AREA: 1/2 ACRE

VERSION 1: 02/09/2022 NOT FOR CONSTRUCTION.
THE DEVELOPERS RESERVE THE RIGHT TO AMEND ANY
ASPECT OF THESE TECHNICAL LOT DRAWINGS AT ANYTIME
WITHOUT PRIOR NOTICE. TOPOGRAPHICAL INFORMATION
FOR CONCEPTUAL DESIGN PURPOSES ONLY.

100'