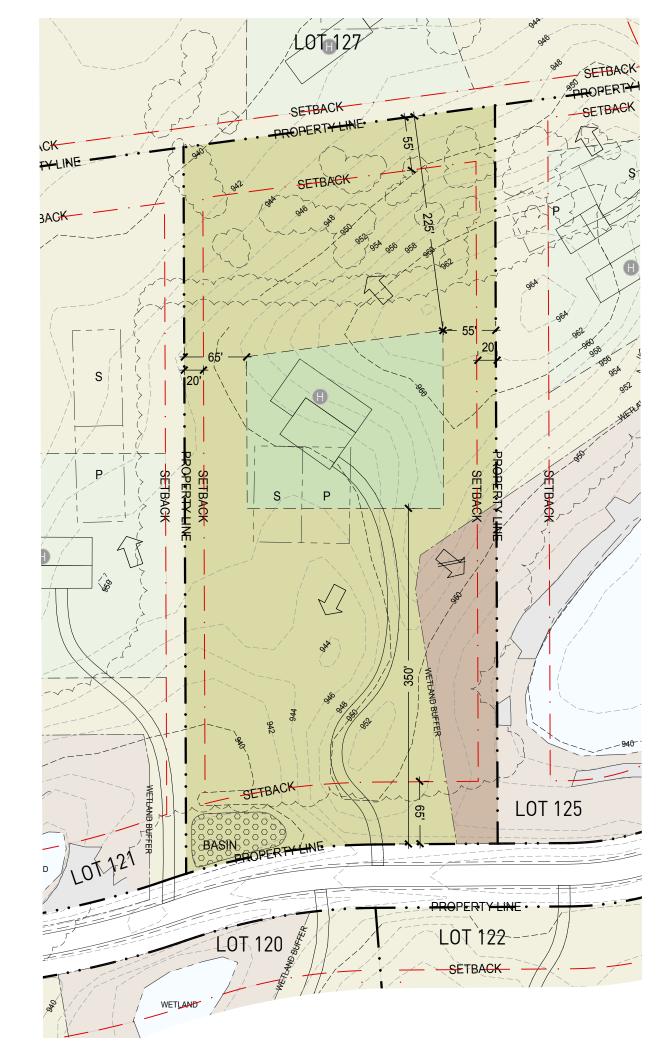

The homesite for Lot 123 is carved into a mature Red Pine forest, offering privacy and tranquility.

**Marketing Lot** Number

Lot 123

**Lot Characteristics** 

Lot Area 5.62 Acres

**Site Restrictions** 

Setbacks Front - 65'

Rear - 55' Side-Interior - 20'

Side-Corner - 65'

Refer to site plan for easements 10' utilities easement along each property line

Refer to site plan for boundary Wetland Buffers

## **Notes**

Easements

See design guidelines for additional information

See City of Grant Zoning and Building Code for additional information and requirements

100'

LOT KEY

NATURAL AREA MAINTAINED BY HOA WETLAND AREA DESIGNATED BY BCWD

EX. TREE LINE FOR REFERENCE ONLY

LOT IMPROVEMENT AREA TO LOCATE HOMESITE INFILTRATION BASINS REQUIRED BY BCWD