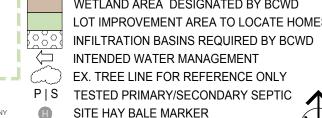

100'

LOT KEY

NATURAL AREA MAINTAINED BY HOA WETLAND AREA DESIGNATED BY BCWD

EX. TREE LINE FOR REFERENCE ONLY

LOT IMPROVEMENT AREA TO LOCATE HOMESITE INFILTRATION BASINS REQUIRED BY BCWD