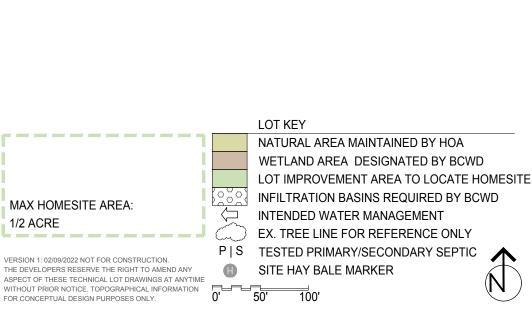

**Marketing Lot** Number

Lot 121

**Lot Characteristics** 

5.32 Acres

**Site Restrictions** 

Setbacks Front - 65'

Rear - 55' Side-Interior - 20'

Side-Corner - 65'

Refer to site plan for easements Easements

10' utilities easement along each property line

Refer to site plan for boundary Wetland Buffers

## **Notes**

See design guidelines for additional information

See City of Grant Zoning and Building Code for additional information and requirements

STILLWATER

5 5 0 8 2