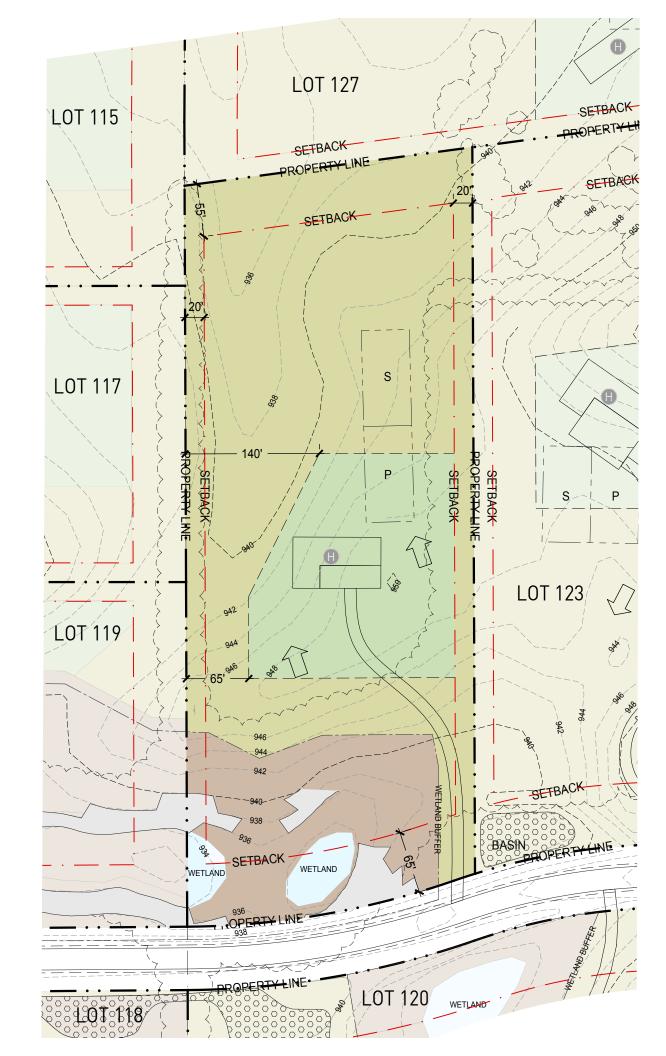

Lot 121 is unique, the homesite is surrounded on the East, South, and West by mature trees while the North has very long views over the restored prairie and then open farmland with no other homes in sight.

**Marketing Lot** Number

Lot 121

**Lot Characteristics** 

5.32 Acres

**Site Restrictions** 

Setbacks Front - 65'

Rear - 55' Side-Interior - 20'

Side-Corner - 65'

Refer to site plan for easements Easements

10' utilities easement along each property line

Refer to site plan for boundary Wetland Buffers